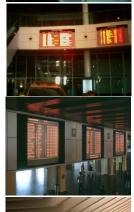

### 3.8-Passenger Information Display Systems

It is an automated system for collecting, compiling and displaying arrivaldeparture times and other travel-related information at airport, bus and train terminals. The system utilizes monitors and large LED boards to display the relevant information.

- · Airport arrival-departure displays
- Airport baggage, check-in and flight gate displays
- Airport Flight Management and Control System
- Railway Station Passenger Information Displays
- Metro Lines Passenger Information Displays
- Tramway Lines Passenger Information Displays
- Bus Terminal Departure Planning and Management System
- Bus Terminal Toll Collecting System
- Bus Terminal Station Allocation and Control System
- Bust Terminal Entrance-Exit and Parking Automation
- Bus Terminal Station Displays

### Sabiha Gökçen International Airport 2007 **FIDS Revision**

- 2 pie 13,5 m<sup>2</sup> **520 x 448 pixel** Multi Color Videoboard Departure Boards
- ➤ 2 pie. 11,5 m² 440 x 448 pixel Multi Color Videoboard Arrival Boards

- ≥ 2 pieces 4 m² 288 x 144 pixel MultiColour Video Board Depertures Information Boards 1 ve 2
- 2 pieces 3 m<sup>2</sup> 224 x 144 Nokta MultiColour Video Bord Arrivals Information Boards 3 ve 4

Information Register and Movement Planning Systems and All **Systems Automation** 