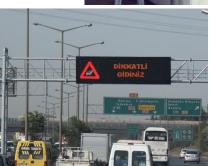

### **3.7-Intelligent Traffic Systems**

- Crossroad signage and project planning services
- Traffic signaling infrastructural works
- Polycarbonate traffic signal heads 8" and 12"
- Crossroad Control Device
- · LED traffic sings
- · Animated and smart traffic signs
- All kinds of traffic signs
- LED Counter
- LED Variable Traffic Signs
- LED Variable Message Signs
- Portable LED Variable Message Systems
- Speed Measurement Signs and Warnings
- Dynamic Signage for Approaching Vehicles,
   Vehicle Counter and Categorizer
- Number Plate Detection Systems
- Special signaling and automation systems for Motorway, bridges or private through roads.