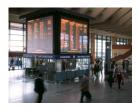

### 3.8-Passenger Information Display Systems

It is an automated system for collecting, compiling and displaying arrivaldeparture times and other travel-related information at airport, bus and train terminals. The system utilizes monitors and large LED boards to display the relevant information.

- · Airport arrival-departure displays
- Airport baggage, check-in and flight gate displays
- Airport Flight Management and Control System
- Railway Station Passenger Information Displays
- Metro Lines Passenger Information Displays
- Tramway Lines Passenger Information Displays
- Bus Terminal Departure Planning and Management System
- Bus Terminal Toll Collecting System
- Bus Terminal Station Allocation and Control System
- Bust Terminal Entrance-Exit and Parking Automation
- Bus Terminal Station Displays

### Sabiha Gökçen International Airport 2007 **FIDS Revision**

- 2 pie 13,5 m<sup>2</sup> **520 x 448 pixel** Multi Color Videoboard Departure Boards
- ➤ 2 pie. 11,5 m² 440 x 448 pixel Multi Color Videoboard Arrival Boards

- ≥ 2 pieces 4 m² 288 x 144 pixel MultiColour Video Board Depertures Information Boards 1 ve 2
- 2 pieces 3 m<sup>2</sup> 224 x 144 Nokta MultiColour Video Bord Arrivals Information Boards 3 ve 4

Information Register and Movement Planning Systems and All **Systems Automation** 