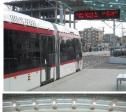

### 3.8-Passenger Information Display Systems

It is an automated system for collecting, compiling and displaying arrivaldeparture times and other travel-related information at airport, bus and train terminals. The system utilizes monitors and large LED boards to display the relevant information.

- · Airport arrival-departure displays
- Airport baggage, check-in and flight gate displays
- Airport Flight Management and Control System
- Railway Station Passenger Information Displays
- Metro Lines Passenger Information Displays
- Tramway Lines Passenger Information Displays
- Bus Terminal Departure Planning and Management System
- Bus Terminal Toll Collecting System
- Bus Terminal Station Allocation and Control System
- Bust Terminal Entrance-Exit and Parking Automation
- Bus Terminal Station Displays