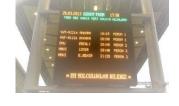

### 7.8-Passenger Information Display Systems

Ankara Metro PIDS - 2014

ON ELEKTRONIK

- ▶ 96 pieces 32x192 pixel, monocolor, double sided PIDS LED Boards
- Interface between signalization system and PIS

### Ankara-Konya High Speed Train PIDS - 2013

- ➤ 10 pieces 32x192 pixel, monocolor, double sided PIDS LED **Boards**
- ➤ 2 pieces 224x192 pixel, monocolor, PIDS LED Boards
- ➤ 4 pieces 42" LCD Monitor
- Central Control System and Database software