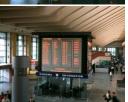

### 3.8-Passenger Information Display Systems

It is an automated system for collecting, compiling and displaying arrivaldeparture times and other travel-related information at airport, bus and train terminals. The system utilizes monitors and large LED boards to display the relevant information.

- · Airport arrival-departure displays
- Airport baggage, check-in and flight gate displays
- Airport Flight Management and Control System
- Railway Station Passenger Information Displays
- Metro Lines Passenger Information Displays
- Tramway Lines Passenger Information Displays
- Bus Terminal Departure Planning and Management System
- Bus Terminal Toll Collecting System
- Bus Terminal Station Allocation and Control System
- Bust Terminal Entrance-Exit and Parking Automation
- Bus Terminal Station Displays

### Sabiha Gökçen International Airport 2007 **FIDS Revision**

- 2 pie 13,5 m<sup>2</sup> **520 x 448 pixel** Multi Color Videoboard Departure Boards
- ➤ 2 pie. 11,5 m² 440 x 448 pixel Multi Color Videoboard Arrival Boards

- ≥ 2 pieces 4 m² 288 x 144 pixel MultiColour Video Board Depertures Information Boards 1 ve 2
- 2 pieces 3 m<sup>2</sup> 224 x 144 Nokta MultiColour Video Bord Arrivals Information Boards 3 ve 4

Information Register and Movement Planning Systems and All **Systems Automation** 