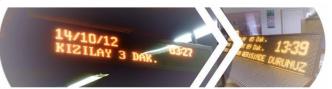

### 3.8-Passenger Information Display Systems

It is an automated system for collecting, compiling and displaying arrivaldeparture times and other travel-related information at airport, bus and train terminals. The system utilizes monitors and large LED boards to display the relevant information.

- · Airport arrival-departure displays
- Airport baggage, check-in and flight gate displays
- Airport Flight Management and Control System
- Railway Station Passenger Information Displays
- Metro Lines Passenger Information Displays
- Tramway Lines Passenger Information Displays
- Bus Terminal Departure Planning and Management System
- Bus Terminal Toll Collecting System
- Bus Terminal Station Allocation and Control System
- Bust Terminal Entrance-Exit and Parking Automation
- Bus Terminal Station Displays

- Samsun LRT Project PIDS 2011
  - ➤ 42 pieces 16 x 128 pixel Mono Color LED PID Boards
  - Signalization Interface Software, User Interface Software and Database Software

- Ankara Ankara Metro Electromechanical Works Project (Ansaldo Spa) (2012)
  - Manufacturing of mechanical parts for way-side installation works (Eurobalise supports, cable supports etc.)
  - Manufacturing of basement for shunting signal and Signal Poles for high signals.
  - Design and manufacturing of signal poles for viaduct and ground level applications.