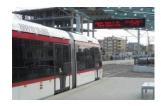

### 3.8-Passenger Information Display Systems

It is an automated system for collecting, compiling and displaying arrivaldeparture times and other travel-related information at airport, bus and train terminals. The system utilizes monitors and large LED boards to display the relevant information.

- · Airport arrival-departure displays
- Airport baggage, check-in and flight gate displays
- Airport Flight Management and Control System
- Railway Station Passenger Information Displays
- Metro Lines Passenger Information Displays
- Tramway Lines Passenger Information Displays
- Bus Terminal Departure Planning and Management System
- Bus Terminal Toll Collecting System
- Bus Terminal Station Allocation and Control System
- Bust Terminal Entrance-Exit and Parking Automation
- Bus Terminal Station Displays

### 3.10-Railway Systems

We design and produce mechanical parts for on-board and way-side installation of signalization systems on railways and metro lines. Also we have an experience on cabling and installation of on-board equipments in trains.