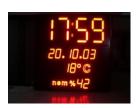

### 3.4-Clock and temperature displays

Different size and model options are available. The range of the available models may vary from stand-alone clock displays to integrated clock and temperature displays which display time, temperature, humidity, date etc. information interchangeably. Indoor and outdoor models are available. For such places as hospitals, bus and train terminals, airports, schools, malls, stock market transaction rooms where different time information should be displayed, Centralized Clock System displays are available (by means of which different time information is obtained from a centralized clock source). Some models also have a GPS module for obtaining clock information from satellites.

### 7.4-Clock and Temperature Displaying Systems

- Ankara ; Ankara Metro Central Clock System (ALARKO)
   (23 Station)
- Ankara; Prime Ministry Central Clock System (PRONET)
   (35 clock)
- Ankara ; AŞTİ Ankara Intercity Bus Terminal Central Clock System (24 clock)