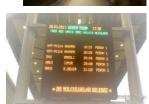

### 3.8-Passenger Information Display Systems

It is an automated system for collecting, compiling and displaying arrivaldeparture times and other travel-related information at airport, bus and train terminals. The system utilizes monitors and large LED boards to display the relevant information.

### 7.8-Passenger Information Display Systems

Ankara Metro PIDS - 2014

ON ELEKTRONIK

- ▶ 96 pieces 32x192 pixel, monocolor, double sided PIDS LED Boards
- Interface between signalization system and PIS

### Ankara-Konya High Speed Train PIDS - 2013

- ➤ 10 pieces 32x192 pixel, monocolor, double sided PIDS LED **Boards**
- ➤ 2 pieces 224x192 pixel, monocolor, PIDS LED Boards
- ➤ 4 pieces 42" LCD Monitor
- Central Control System and Database software