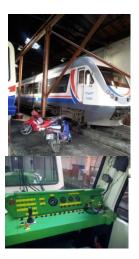

### 3.10-Railway Systems

We design and produce mechanical parts for on-board and way-side installation of signalization systems on railways and metro lines. Also we have an experience on cabling and installation of on-board equipments in trains.

Our teams have an experience on installation and maintenance of all electrical&mechanical equipments and systems which are used in railways. Specially we are working on medium and low voltage distribution lines, catanery lines and transformers, UPS systems, Fiber and copper data transmission lines, GSM base stations, ventilation and air-conditioner systems of trains,

On-board Installation (24 Train)